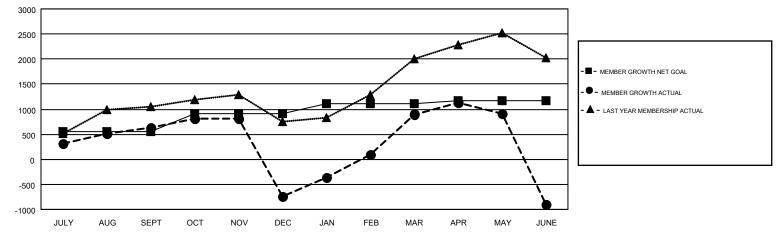

## GMT: SWADESH RANJAN SAHA

| Clubs         |               |           |               | Members               |                           |                         |                                                    |  |
|---------------|---------------|-----------|---------------|-----------------------|---------------------------|-------------------------|----------------------------------------------------|--|
|               | RESULTS FOR   | 2018-2019 |               | RESULTS FOR 2018-2019 |                           |                         |                                                    |  |
| QUARTER       | NEW CLUB GOAL | NEW CLUBS | DROPPED CLUBS | QUARTER               | MEMBER GROWTH NET<br>GOAL | MEMBER GROWTH<br>ACTUAL | DROPPED<br>MEMBERS ACTUAL<br>(including transfers) |  |
| JULY/AUG/SEPT | 21            | 25        | 10            | JULY/AUG/SEPT         | 560                       | 1,116                   | 433                                                |  |
| OCT/NOV/DEC   | 10            | 15        | 42            | OCT/NOV/DEC           | 345                       | 751                     | 2,089                                              |  |
| JAN/FEB/MAR   | 7             | 59        | 7             | JAN/FEB/MAR           | 208                       | 2,212                   | 297                                                |  |
| APR/MAY/JUNE  | 3             | 15        | 67            | APR/MAY/JUNE          | 53                        | 944                     | 2,676                                              |  |