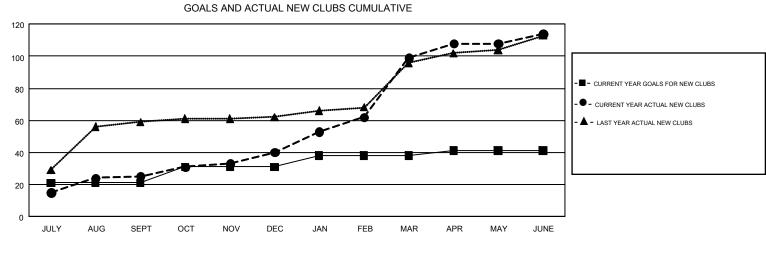

## GMT: SWADESH RANJAN SAHA

| Clubs         |               |           |               | Members               |                           |                         |                                                    |  |
|---------------|---------------|-----------|---------------|-----------------------|---------------------------|-------------------------|----------------------------------------------------|--|
|               | RESULTS FOR   | 2018-2019 |               | RESULTS FOR 2018-2019 |                           |                         |                                                    |  |
| QUARTER       | NEW CLUB GOAL | NEW CLUBS | DROPPED CLUBS | QUARTER               | MEMBER GROWTH NET<br>GOAL | MEMBER GROWTH<br>ACTUAL | DROPPED<br>MEMBERS ACTUAL<br>(including transfers) |  |
| JULY/AUG/SEPT | 21            | 25        | 10            | JULY/AUG/SEPT         | 560                       | 1,116                   | 433                                                |  |
| OCT/NOV/DEC   | 10            | 15        | 42            | OCT/NOV/DEC           | 345                       | 751                     | 2,089                                              |  |
| JAN/FEB/MAR   | 7             | 59        | 7             | JAN/FEB/MAR           | 208                       | 2,212                   | 297                                                |  |
| APR/MAY/JUNE  | 3             | 15        | 67            | APR/MAY/JUNE          | 53                        | 944                     | 2,676                                              |  |